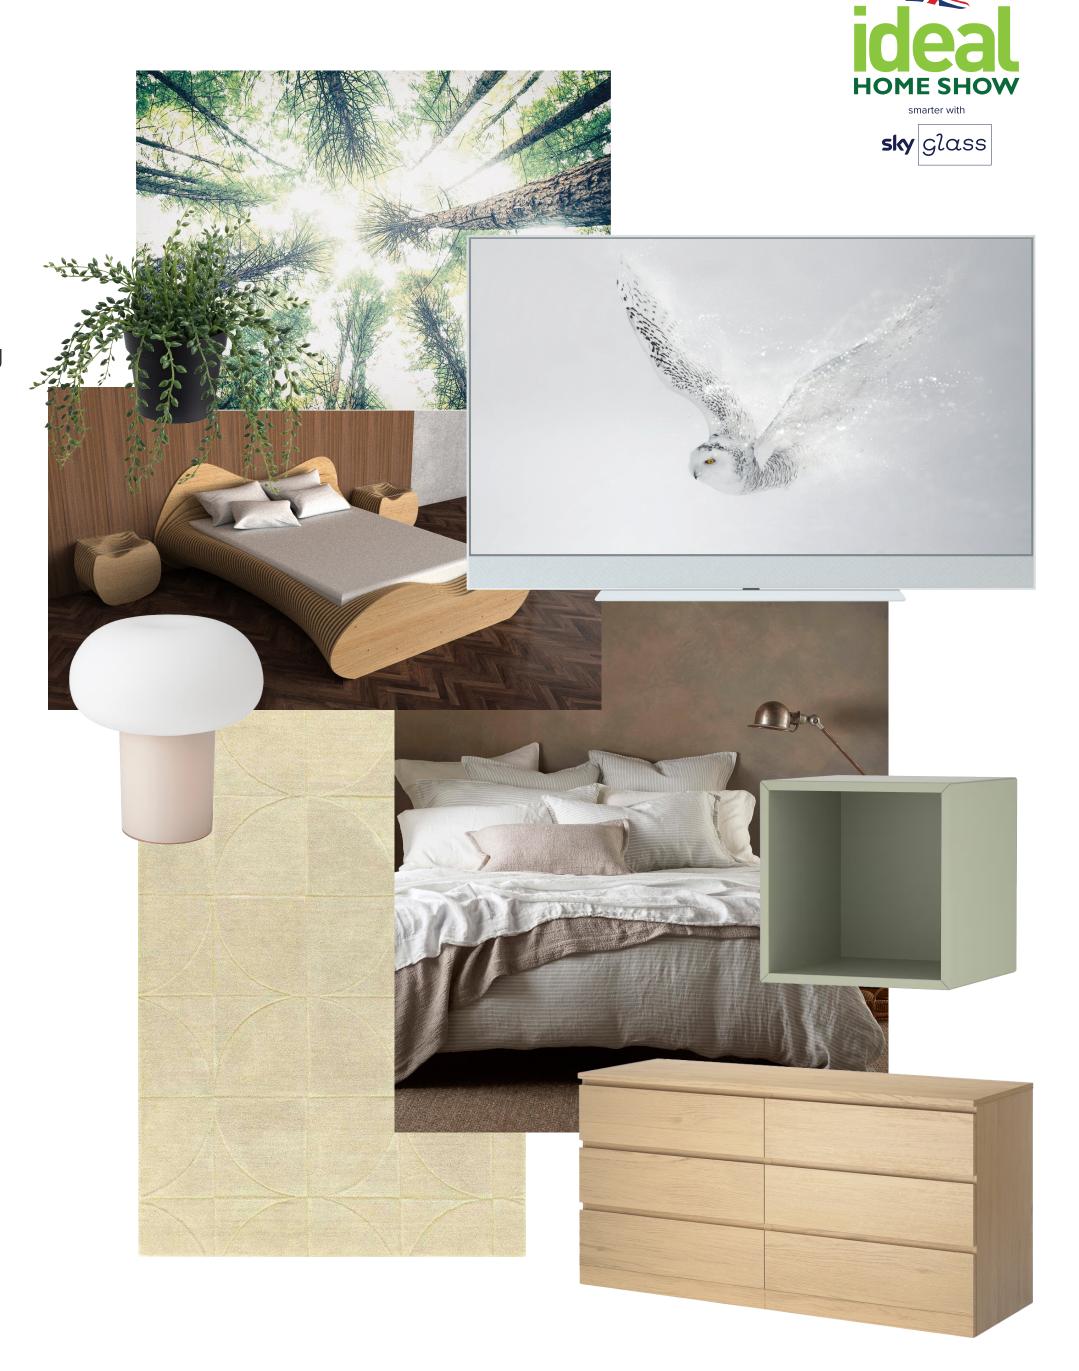

# **MASTER BEDROOM**

The master bedroom has been designed to create your perfect calming sanctuary.

With furniture made from natural materials, calming colour pallets, planting and wall art that allows you to be whisked away to another world away from reality.

To finish off your oasis of calm is the Sky Glass 55-inch ceramic white TV. This award-winning TV not only looks and sounds great, it also boasts time saving features including smart search so you can spend less time searching and more time watching. Sky Glass can find any show or movie across any app in seconds. Just ask!

## **GET THE LOOK**

## **ART & ACCESSORIES**

## Ikea

- Bjorksta framed picture
- Fejka artificial potted plant

## **DECORATING**

## **Earthborn Paint**

- Walls 'Tuffet'
- Ceiling 'bugle'
- · Skirting 'tuffet'

## **FLOORING**

**Furlong Flooring** 

• Sirona - Mayflower Oak 24929

## **FURNITURE**

## **Knights Wood Studio**

- Bed
- Mattress

Thank you to our suppliers. For more information, please visit our website

## Ikea

· Malm chest of drawers

## LIGHTING

## Ikea

• Dejsa table lamp

## **SOFT FURNISHINGS**

## **Duvet Hog**

## **Secret linen Store**

- Sage Stripe 100% Linen Bed Linen
- Natural Porto Cotton Linen Throw

#### White 100% Organic Hemp Bed Linen **Rugs Direct**

• PENNY EUCALYPTUS by Origins

## Ikea

• Ringblomma roman blind